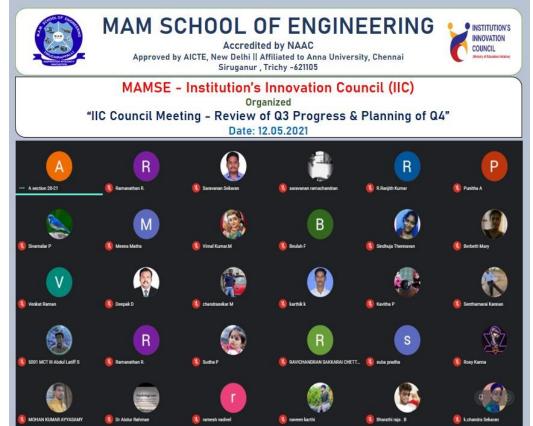

the IIC acitivities.

The principal asked the HODs and coordinators to organize the activities in the planned manner. He has suggested organizing one activity from each department. The activities related with startup, innovation, entrepreneurial and IPR are to be conducted. Other activities may not be brought under the banner of IIC.

Mr. M. Chandrasekar, Vice-President of IIC- MAMSE welcomed the gathering.

Dr.A.Punitha, President of IIC – MAMSE concluded the meeting and proposed vote of thanks.



# MAM SCHOOL OF ENGINEERING

Accredited by NAAC
Approved by AICTE, New Delhi || Affiliated to Anna University, Chennai
Siruganur , Trichy -621105



# MAMSE - Institution's Innovation Council (IIC)

Organized

"IIC Council Meeting - Review of Q3 Progress & Planning of Q4"

Date: 12.05.2021





# **IIC REPORT FORMAT**

- 1.Programme Type IIC Q3 Review Meeting & Planning of Q4
- 2.Programme Theme Review and Planning of IIC Activities
- 3.Start days: 12.05.2021
- 4.End days: 12.05.2021
- 5. No of Students participants: 10
- 6.No of Faculty participants: 29
- 7.No of External participants (any): Nil
- 8.Expenditure amount (any): Nil
- 9. Objective (100 words)
  - i) Review of Q3 Activities Conducted
  - ii) Planning for Q4 Activities
- 10.Benefit in terms of learning/ skills/knowledge obtained (150words)

Faculty coordinators, student coordinators, all the faculty members and students came to about the programmes conducted during Q3 as well as the activities which are to be conducted during Q4 to fulfill the thrust areas awareness about Startups and related ecosystem.

- 11. Video