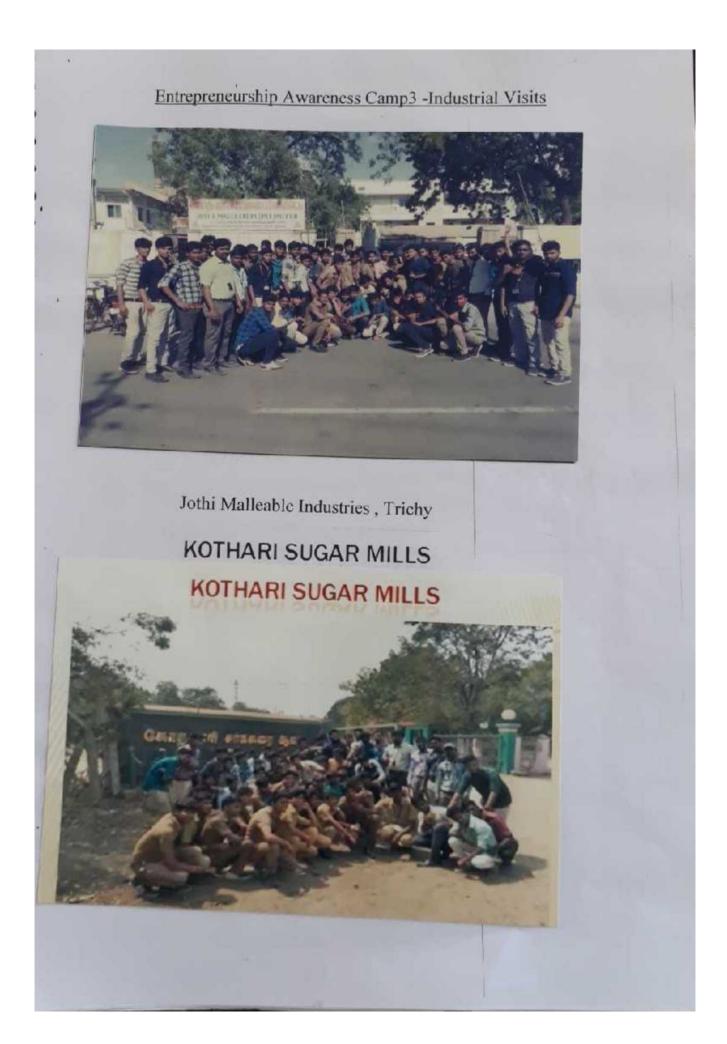

#### Three Days Entrepreneurship Awareness Camp List of Resource Personalities L. Mr. A. Peermohamed, Correspondent, M AM School of Engineering Siruganur, Trichy 2, Dr. P. SubburethinaBharathi, Director, M AM Business School, Siruganur, Trichy 3. Dr.Bhargavl.R Director. The Professional Couriers, Trichy-2 4. Mr.V.R.Hari Balaji National Consultant, Disaster Management Chennai 5. Mr.B. Karthigai Vasan, Additional Director District Industry Center Trichy 6. Prof.B.Abirami, HOD / Computer Science Engineering MA M School of Engineering Trichy 621 105 7. Mr.K.Susilloumar MSc, M B A. Branch Manager, Tamilhadu Industrial Invesment Corporation Ltd. Trichy Branch., Tamil Nadu 8. Dr. M A . Malukk Mohamed, Director M A M College of Engineering and Technology, Siruganur- Trichy. 9. Mr N. Kanagasabapathi Proprietor, R K Metal Industries, President - TIDITSSIA Trichy-620 023 10. Dr.P.Ranjith Kumar M A M School of Engineering Trichy -621 105 11 Mr.Y.S.Ariff Br. Manager - Punjab National Bank, Siruganur, Trichy 12 Mr.Bhaskaran.R Skill Development Trainer, Manapparai 13.. Mr.B.G.Venkatesh Co-Founder, Campus tiger, Chennai 14.Prof. B.Chandiramohan M A M School of Engineering Trichy -621 105 15 Prof. Bharathi Prakash, Dept of SBH . M A M School of Engineering Trichy -621 105