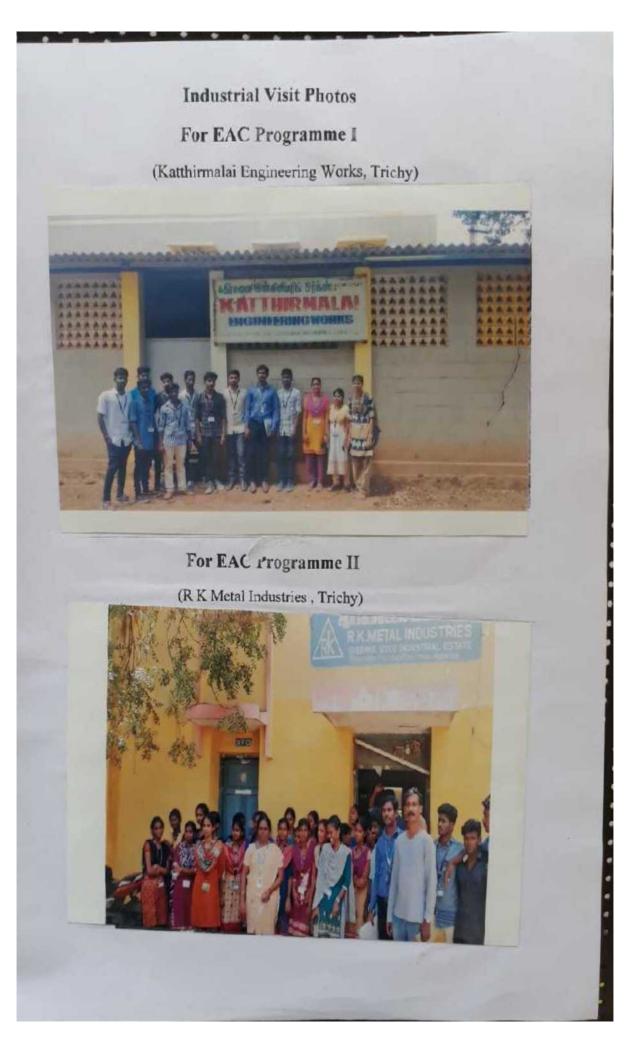

| 1.                      | MORNIN                                                                                                                                                                  | IG SESSION                                                                                                                       |                  | AFTERNO                                                                                                     | ON SESSION                                                                                                                       |  |
|-------------------------|-------------------------------------------------------------------------------------------------------------------------------------------------------------------------|----------------------------------------------------------------------------------------------------------------------------------|------------------|-------------------------------------------------------------------------------------------------------------|----------------------------------------------------------------------------------------------------------------------------------|--|
| DAY                     | SESSION I                                                                                                                                                               | SESSION-II                                                                                                                       |                  | SESSION - I                                                                                                 | SESION - II                                                                                                                      |  |
| 06.09.17<br>(Wednesday) | Inauguration M. M.A.P.ER MORAMMED Correspondent, MAM School of Engineering and MAM Polytechnic college, Sirugunur, Trichy Time: 9:30 – 10:30AM                          | Think at younger stage, be an entreprenour  Dr. P. SubbursthinaBharathi, Director, M A M Business School Time: 10:45 – 12:30PM   | L                | Way of Communication<br>for entrepreneur<br>Mr.Bharathi Prakash,<br>MAMSE<br>Time: 1.30 - 02.45PM           | Training at college level students for entrepreneursh p Prof.B.Chandiramehan M. A.M. School of Engineering Time: 3.00pm -04.20PM |  |
| 07.09.17<br>(Thursday)  | Identification of<br>opportunities for<br>entrepreneur<br>Mr.B.Karthigai Vasan,<br>AD,DIC,Trichy<br>9842565658<br>Time: 09.30 - 10.30am                                 | Startup ways of<br>SSI/MSME's unist<br>Mr N. Kanagasabapathi<br>President - TIDITSSIA<br>9443142005<br>Time: 10.45 - 12:30PM     | U<br>N<br>C<br>H | Industrial Visit 1 Jothi Mellabeable Industries, 7 2 Kothari Sugars & Chemicals Limited, Trichy             |                                                                                                                                  |  |
| 08.09.17<br>(Friday)    | Funding Procedures to be followed in Banks by the Entrepreneurs  Mr.Y.S.Ariff  Br Manager - Punjab National Bank Siruganus,  Trichy Ph.7708067178  Time: 9:30am 10:30AM | Innovation & Creativity for<br>Entrepreneurs<br>Mr.Bhaskaran.R<br>Skill Deveopment Trainer<br>Ph.9659973206<br>10:45am - 12:30PM |                  | Ladies Entrepreneurs  Dr.Bhargavi.R  Director,  The Professional  Couriers,  Trichy.  Time: 01.30 - 03.30pm | Valedictory Address Dr.P.Ranjith Kumar Principal -MAMSE 9894958888 Time:03.45 - 4:30PM                                           |  |