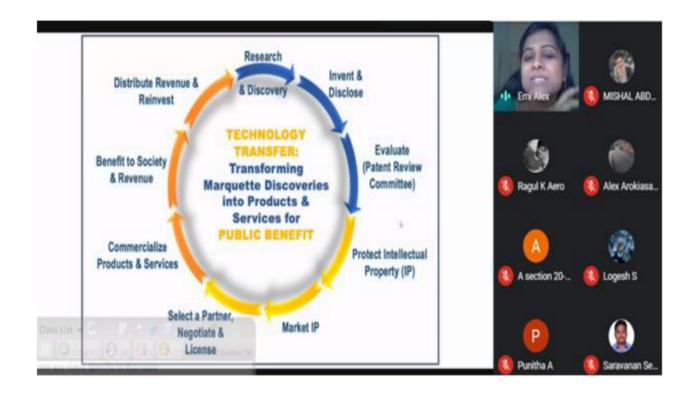

of innovational ideas and got aware of the process after an every discovery. There were 98 students and 30 faculties participated in the order to sharpen their The Participants gained a lot of innovational ideas and got aware of the process after an every discovery. There were 98 students and 30 faculties participated in the webinar in order to sharpen their intelligence and to make innovative product for the societal benefit. Mrs. Beulah, Assistant Professor, Department of Chemistry concluded the session with the vote of thanks.

Meeting URL: <a href="https://meet.google.com/oqa-ymdx-cjd">https://meet.google.com/oqa-ymdx-cjd</a>

Facebook Link

https://www.facebook.com/mamse.iic.9/posts/234584308468353

Twitter Link

https://twitter.com/mamse\_trichy/status/1397196791179849739?s=20









# M.A.M SCHOOL OF ENGINEERING



# **Accredited by NAAC**

# Approved by AICTE, New Delhi/Affiliated to Anna University, Chennai

# Siruganur, Tiruchirappalli- 621 105

**1. Description about the Event :** Orientation session for all students and Faculties of Institute by an Innovation Ambassador

2. Programme Type: Orientation Session

**3. Programme Theme :** Theme of the programme is to make the students aware about the IPR like Trademark, copyright, patent right, geographical indications, trade secrets and also about technology transfer.

4. Start Days: 25.05.2021

5. End Days: 25.05.2021

6. Duration of the event in mins: 60 minutes

7. No. Of Students Participants: 98

8. No. Of Faculty Participants: 30

9. No. Of External Participants: nil

10. Expenditure Amount: Rs.500.00

# 1